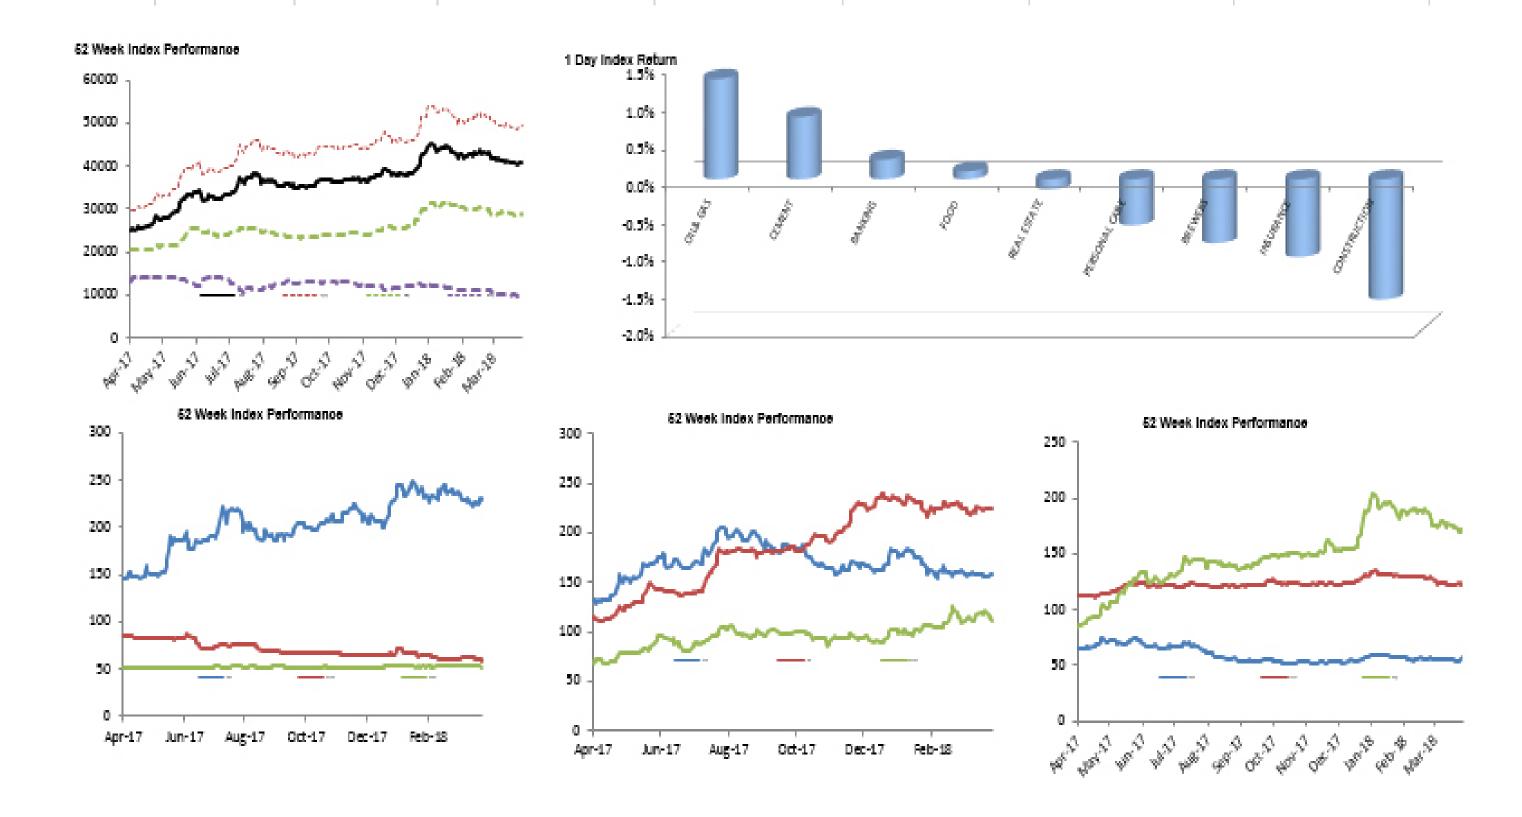

| Index Performance          |        |        |         |         |            |            |         |            |           |
|----------------------------|--------|--------|---------|---------|------------|------------|---------|------------|-----------|
|                            |        |        |         |         |            |            |         | 52 Wk      |           |
|                            | 1 Day  | 1 Wk   | 3 Month | 6 Month |            |            | 52 Wk   | Volatility | 52 Wk Max |
| ARM Sector Indices         | Return | Return | Return  | Return  | QTD Return | YTD Return | Return  | (SD)       | Drawdown  |
| BANKING                    | 0.26%  | -1.35% | -8.03%  | 16.34%  | -2.89%     | 10.49%     | 100.79% | 1.45%      | -3.64%    |
| BREWERS                    | -0.85% | 0.74%  | -13.43% | -15.34% | -1.14%     | -2.66%     | 19.70%  | 1.63%      | -4.61%    |
| CEMENT                     | 0.83%  | 1.97%  | 1.65%   | 13.73%  | -0.05%     | 12.40%     | 54.20%  | 2.08%      | -4.96%    |
| PERSONAL CARE              | -0.61% | -9.06% | 9.20%   | 12.38%  | -5.82%     | 22.53%     | 62.30%  | 2.03%      | -6.28%    |
| CONSTRUCTION               | -1.59% | -2.90% | -10.53% | -12.69% | -5.64%     | -10.09%    | -31.50% | 1.28%      | -3.61%    |
| FOOD                       | 0.10%  | 0.46%  | -4.94%  | 21.79%  | -0.50%     | -4.08%     | 95.70%  | 1.32%      | -3.81%    |
| INSURANCE                  | -1.03% | -0.71% | -7.12%  | -3.86%  | -0.54%     | -1.21%     | 7.83%   | 0.56%      | -1.49%    |
| OIL& GAS                   | 1.33%  | 5.68%  | -2.47%  | 3.27%   | 1.18%      | 4.16%      | -12.82% | 1.33%      | -3.82%    |
| REAL ESTATE                | -0.14% | -0.68% | -0.54%  | -0.14%  | -0.94%     | 0.03%      | 2.91%   | 0.20%      | -0.44%    |
| ARM Capitalisation Indices |        |        |         |         |            |            |         |            |           |
| Large Cap (Top 10%)        | 0.44%  | 0.23%  | -4.04%  | 10.49%  | -1.05%     | 7.03%      | 63.95%  | 1.19%      | -3.16%    |
| Mid Cap (Mid 30%)          | 0.41%  | 0.98%  | -4.16%  | 19.22%  | -2.01%     | 10.61%     | 39.43%  | 0.83%      | -2.29%    |
| Small Cap (Bottom 60%)     | -5.61% | -7.94% | -23.96% | -28.70% | -8.26%     | -24.72%    | -29.81% | 1.98%      | -9.34%    |